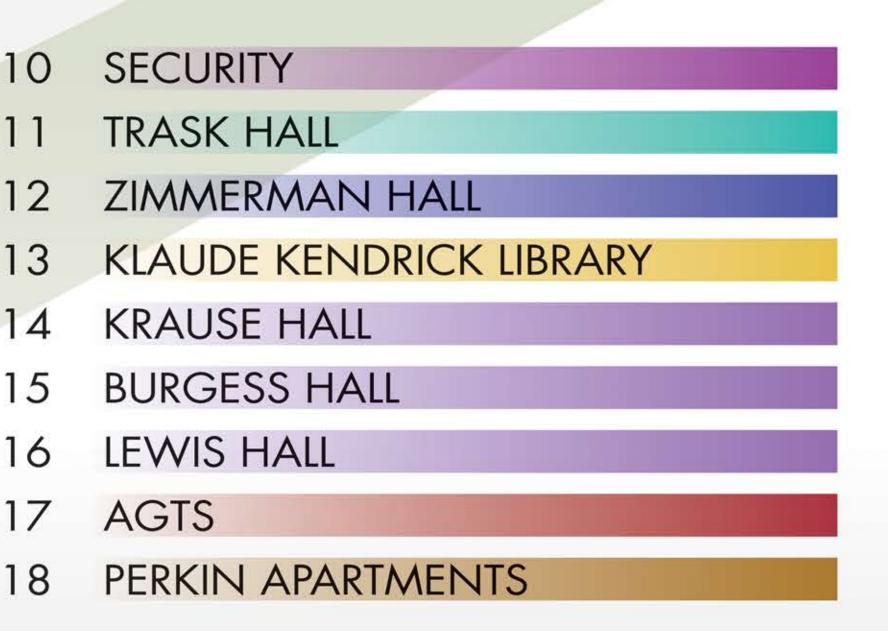

## Valor Dining Hall

10 specialty all-you-care-to-eat stations featuring rotating themed menus, classic fare and our allergen-friendly platform: Simply 3.

| 1 | SPENCE HALL                   | 10 | SECURITY          |
|---|-------------------------------|----|-------------------|
| 2 | WALTHER HALL                  | 11 | TRASK HALL        |
| 3 | SCOTT HALL                    | 12 | ZIMMERMAN         |
| 1 | DINING HALL                   | 13 | KLAUDE KEN        |
| 5 | JOUST-STUDENT UNION           | 14 | <b>KRAUSE HAL</b> |
| 5 | CLOCK TOWER                   | 15 | BURGESS HA        |
| 7 | BARNETT FINE ARTS BUILDING    | 16 | LEWIS HALL        |
| 3 | SPENCE CHAPEL                 | 17 | AGTS              |
| ? | RIGGS ADMINISTRATION BUILDING | 18 | PERKIN APAR       |