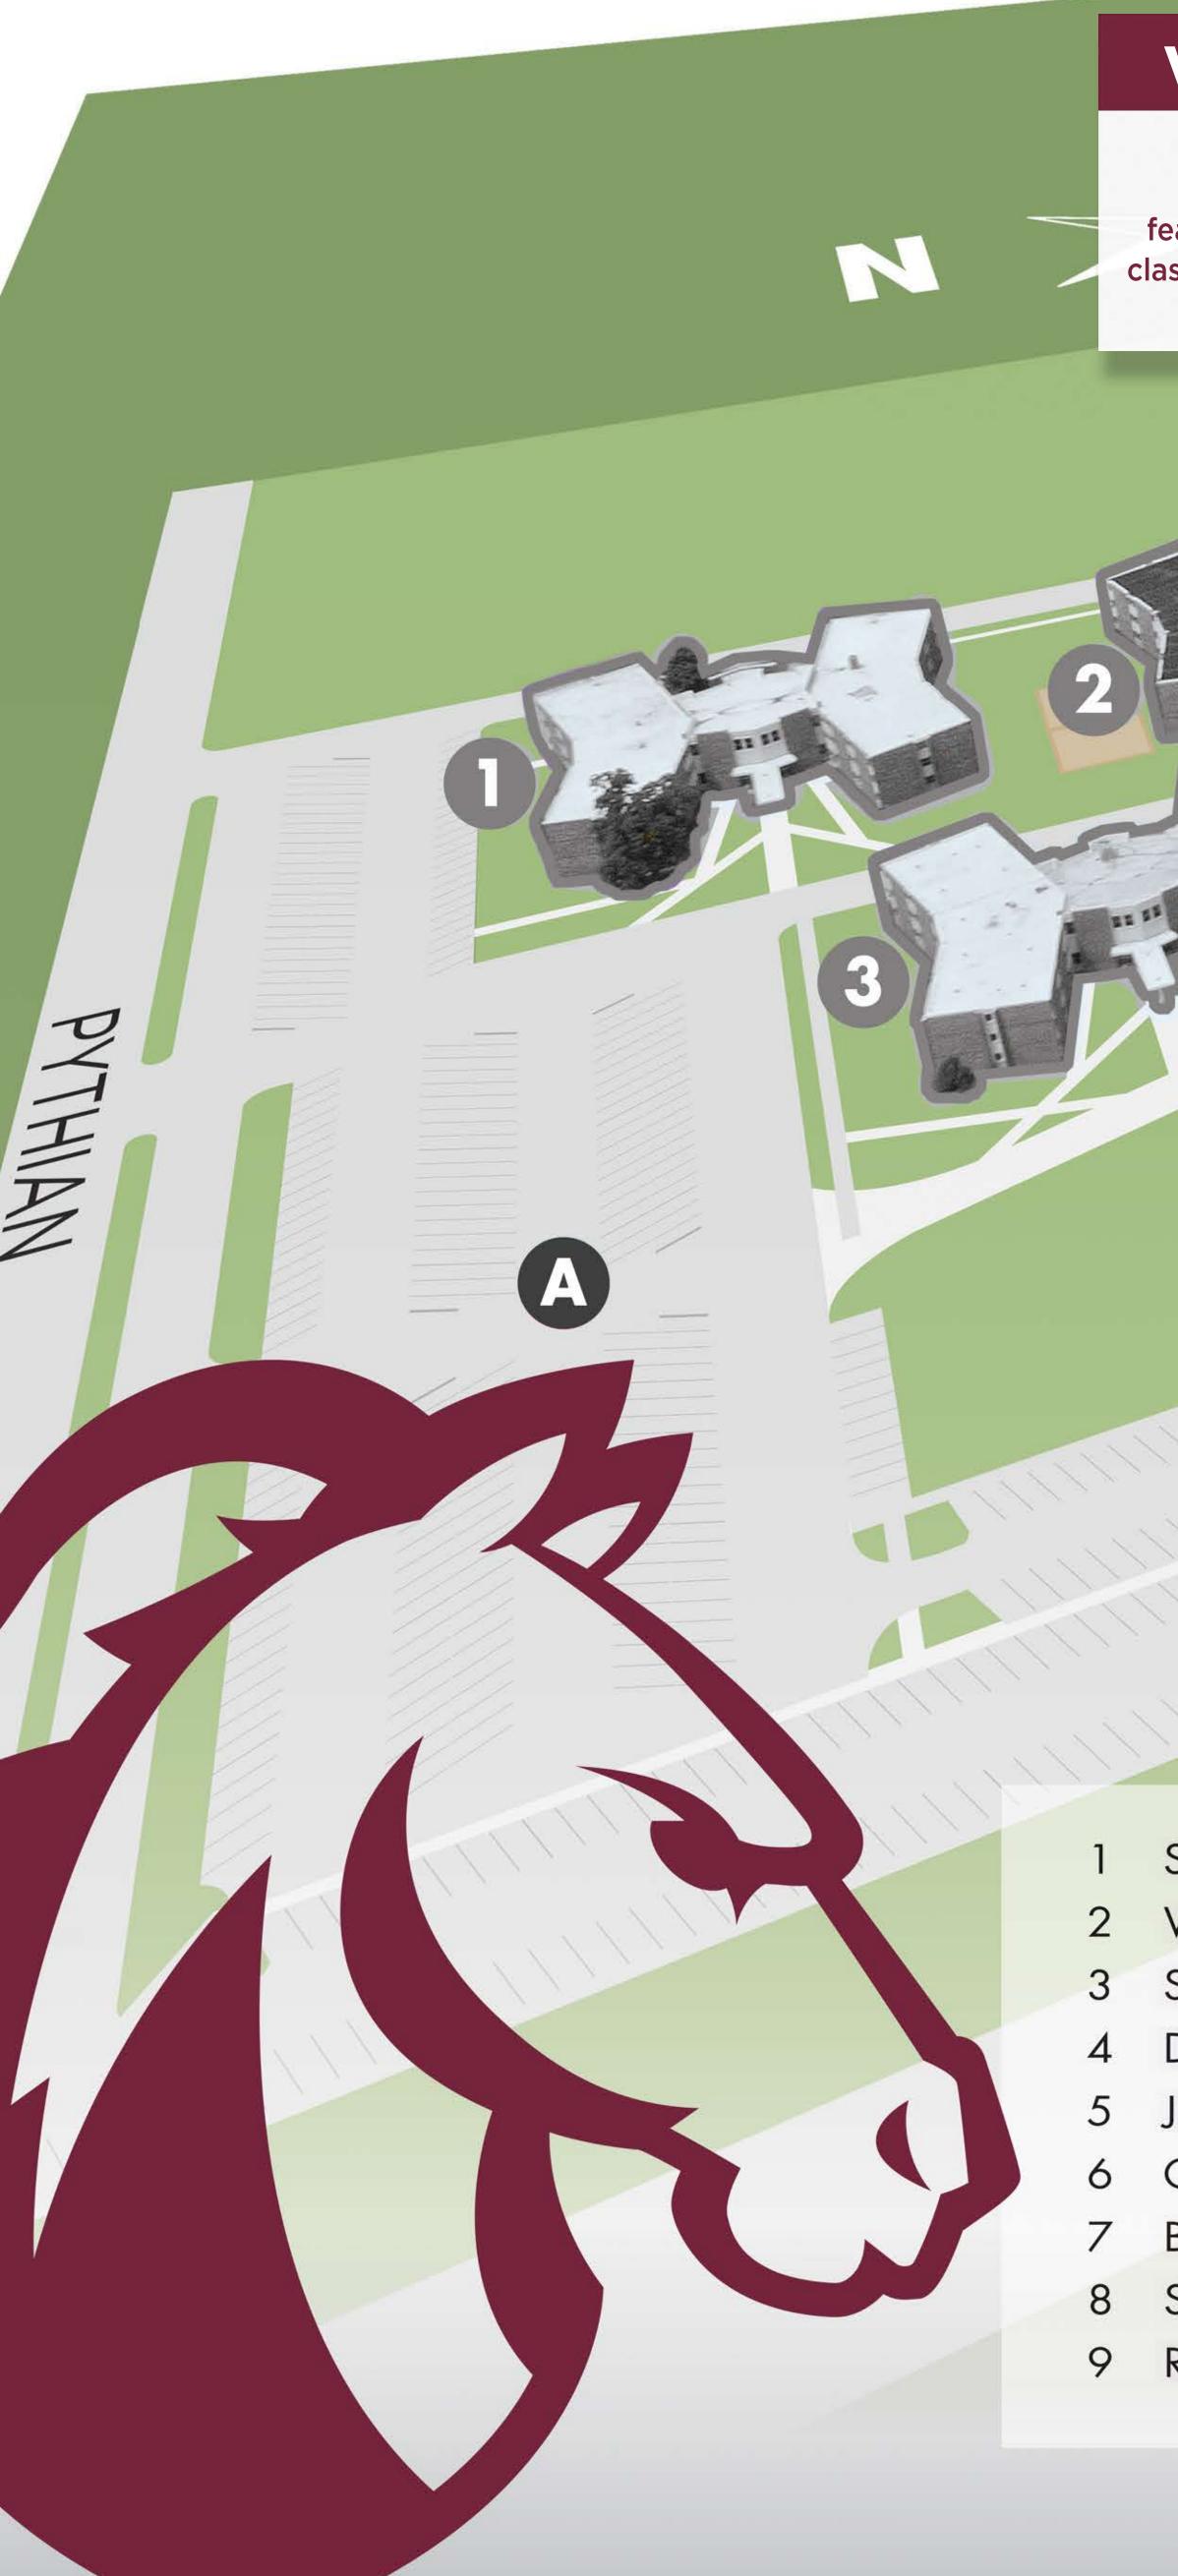

## Valor Dining Hall

10 specialty all-you-care-to-eat stations featuring rotating themed menus, classic fare and our allergen-friendly platform: Simply 3.

| 1 | SPENCE HALL                   | 10 | SECURITY          |
|---|-------------------------------|----|-------------------|
| 2 | WALTHER HALL                  | 11 | TRASK HALL        |
| 3 | SCOTT HALL                    | 12 | ZIMMERMAN         |
| 1 | DINING HALL                   | 13 | KLAUDE KEN        |
| 5 | JOUST-STUDENT UNION           | 14 | <b>KRAUSE HAL</b> |
| 5 | CLOCK TOWER                   | 15 | BURGESS HA        |
| 7 | BARNETT FINE ARTS BUILDING    | 16 | LEWIS HALL        |
| 3 | SPENCE CHAPEL                 | 17 | AGTS              |
| ? | RIGGS ADMINISTRATION BUILDING | 18 | PERKIN APAR       |

### PARKING LOTS

- A SOUTH STUDENT
- **B** SOUTH GENERAL
- C NORTH STUDENT
- PERKIN D
- E WEST STUDENT
- WEST GENERAL F
- G PHYSICAL PLANT
- H AGTS