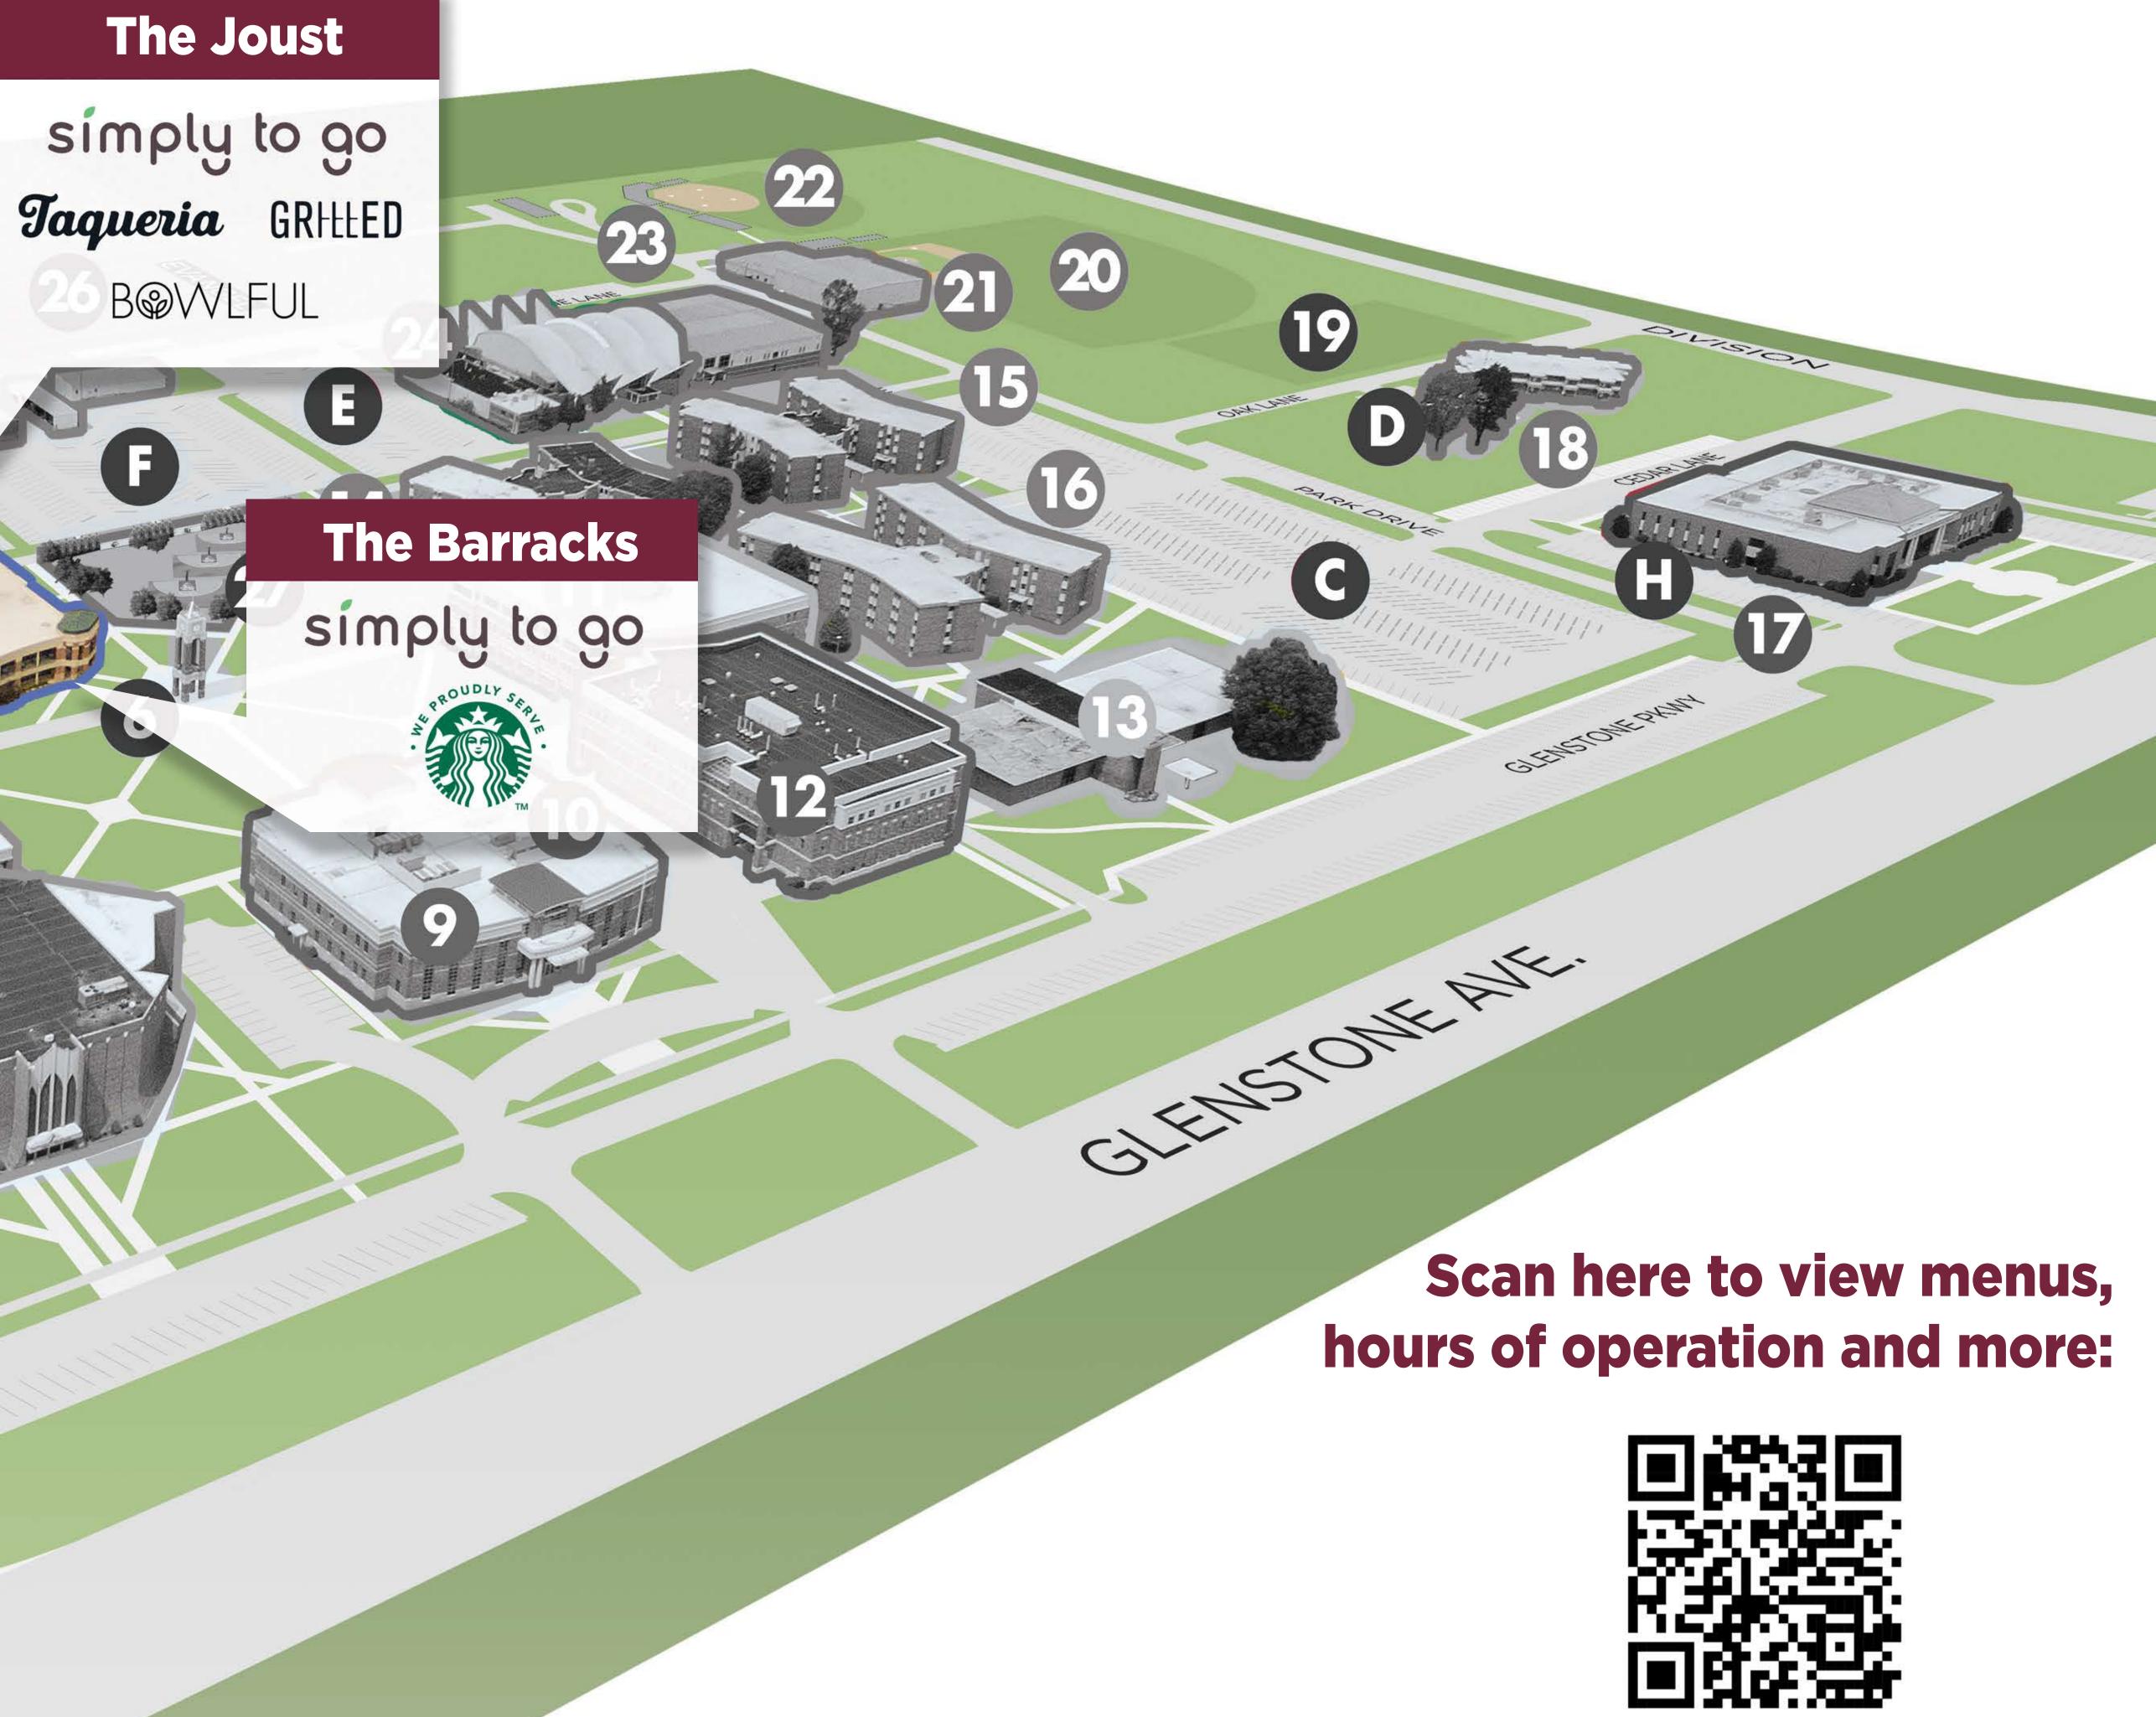

GLENSTONEPKNY

- LOWER INTRAMURAL FIELD 19
- BASEBALL FIELD 20
- BASEBALL FIELDHOUSE 21
- 22 SOFTBALL FIELD
- 23 MABEE STUDENT FITNESS CENTER
- 24 ASHCROFT CENTER
- 25 PHYSICAL PLANT
- 26 CORYELL FIELD
- VALOR COURTS 27

### PARKING LOTS

- A SOUTH STUDENT
- **B** SOUTH GENERAL
- C NORTH STUDENT
- PERKIN D
- E WEST STUDENT
- WEST GENERAL F
- G PHYSICAL PLANT
- H AGTS